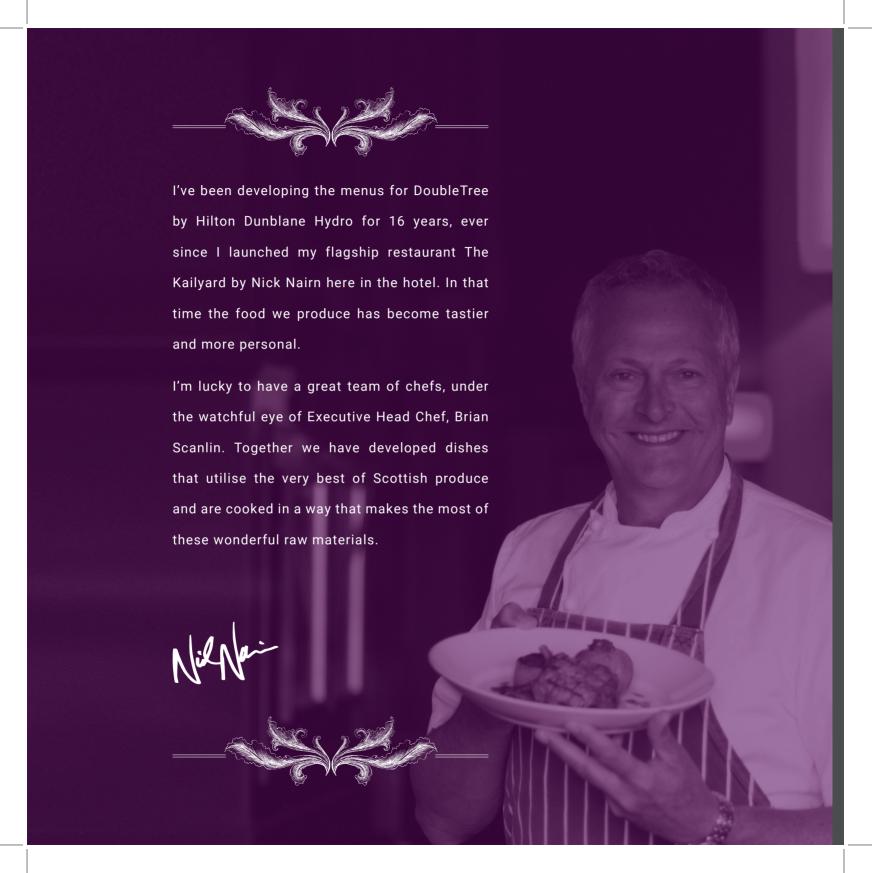

# LOUNGE MENU







## Sandwiches

Served on the bread of your choice with hand-fried crisps. Choose from white, wholemeal, ciabatta or gluten free bread.

| HONEY ROAST HAM<br>english mustard   salad    | 10.50 |
|-----------------------------------------------|-------|
| MATURE CHEDDAR CHEESE (v) branston pickle     | 10.50 |
| TUNA red onion   mayonnaise                   | 10.50 |
| NICK'S SMOKED SALMON cream cheese             | 10.50 |
| ROAST CHICKEN black pepper & lemon mayonnaise | 10.50 |

Sides All Sides 5.50

SAUTEED GREENS (V)
CREAMED POTATOES (V)
CHUNKY CHIPS (V)
SKINNY FRIES & CONFIT GARLIC MAYO
ROAST COLCANNON

## **Starters**

| PIQUANT GORDAL OLIVES (V)                                                  | 6.50 |
|----------------------------------------------------------------------------|